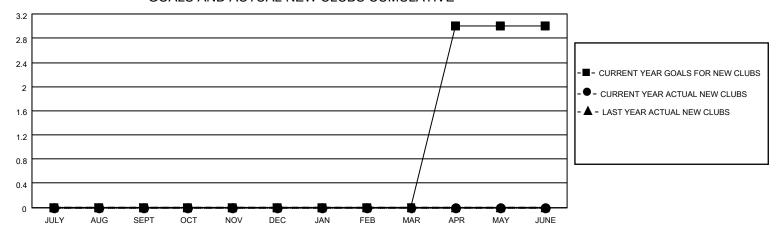

## District 5 SKN

| Clubs RESULTS FOR 2022-2023 |   |   |   | Members  RESULTS FOR 2022-2023 |    |    |    |
|-----------------------------|---|---|---|--------------------------------|----|----|----|
|                             |   |   |   |                                |    |    |    |
| JULY/AUG/SEPT               | 0 | 0 | 0 | JULY/AUG/SEPT                  | 15 | 28 | 15 |
| OCT/NOV/DEC                 | 0 | 0 | 0 | OCT/NOV/DEC                    | 20 | 0  | 0  |
| JAN/FEB/MAR                 | 0 | 0 | 0 | JAN/FEB/MAR                    | 20 | 0  | 0  |
| APR/MAY/JUNE                | 3 | 0 | 0 | APR/MAY/JUNE                   | 10 | 0  | 0  |

#### GOALS AND ACTUAL NEW CLUBS CUMULATIVE