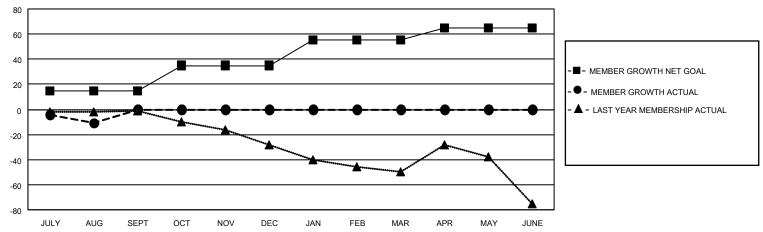

## District 5 SKN

| Clubs RESULTS FOR 2022-2023 |   |   |   | Members  RESULTS FOR 2022-2023 |    |    |    |
|-----------------------------|---|---|---|--------------------------------|----|----|----|
|                             |   |   |   |                                |    |    |    |
| JULY/AUG/SEPT               | 0 | 0 | 0 | JULY/AUG/SEPT                  | 15 | 28 | 15 |
| OCT/NOV/DEC                 | 0 | 0 | 0 | OCT/NOV/DEC                    | 20 | 0  | 0  |
| JAN/FEB/MAR                 | 0 | 0 | 0 | JAN/FEB/MAR                    | 20 | 0  | 0  |
| APR/MAY/JUNE                | 3 | 0 | 0 | APR/MAY/JUNE                   | 10 | 0  | 0  |

#### GOALS AND ACTUAL MEMBERS CUMULATIVE

| DROPPED CLUBS: 0 |    | 3 CLUBS OF 55 ADDED 1 OR<br>MORE NEW MEMBERS | GENDER DISTRIBUTION                 |              |  |
|------------------|----|----------------------------------------------|-------------------------------------|--------------|--|
|                  |    | WORL NEW WEWDERO                             | MALE                                | 747 (72.67%) |  |
|                  |    |                                              | FEMALE 281 (27.33%)                 |              |  |
| DROPPED MEMBERS  |    |                                              | NON BINARY                          | 0 (0.00%)    |  |
|                  |    |                                              | PREFER NOT TO ANSWER 0 (0.00%)      |              |  |
| DECEASED         | 1  |                                              |                                     |              |  |
| CLUB CANCELLED   | 0  | CLICK HERE FOR CUMULATIVE                    | TOTAL FAMILY UNIT MEMBERS           | 211          |  |
| OTHER            | 14 | MEMBERSHIP DATA                              |                                     |              |  |
| TOTAL 15         |    |                                              | FAMILY MEMBERS PAYING HALF DUES 107 |              |  |
|                  |    |                                              |                                     |              |  |